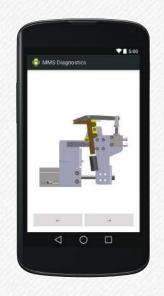

Various other screen can be easily accessed. This screen shows the diagnostics page for the thread bonding device. By touching the various components on the screen the actual components will move inside the machine. Other screens give the possibility to pre set the 3 programs, alter the bonding time and update the software. Many more features will be built in as time goes on and these will be updateable via the MMS APP.