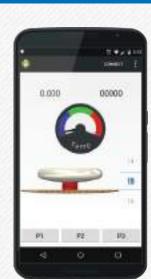

### Mobile APP

The APP home screen enables the operator or technician to access one of three different preset programs. Displayed to the right of the button picture are the number of wraps currently selected. The gauge shows the current temperature reading of the heating fork. On the top left is displayed a cycle timer and the top right is the batch counter.